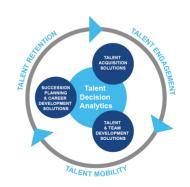

# **Harrison Talent Life Cycle Solutions**

Harrison Assessments uses predictive analytics to help organizations acquire, develop, lead and engage their talent. This comprehensive Talent Decision Analytics provides the intelligence needed throughout the talent life cycle to build effective teams and develop, engage and retain key talent. Contact us to learn how we help organizations make great decisions.