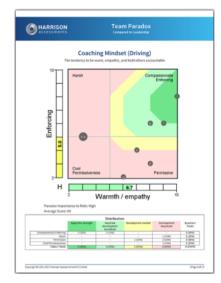

Team members are highlighted by a letter and displayed in conjunction with all other team members. The manager can be displayed in a different colour. This diagnostic analysis creates an accurate view of how team members interact to enable or inhibit team effectiveness.

By applying the analysis to the 12 sets of paradoxical traits used in the Harrison Team diagnostic analysis, you will foster actions to accelerate team performance.