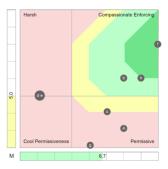

Team members are highlighted by a letter and displayed in conjunction with all other team members. The manager can be displayed in a different colour. This diagnostic analysis creates an accurate view of how team members interact to enable or inhibit team effectiveness.

By applying the analysis to the 12 sets of paradoxical traits used in the Harrison Team diagnostic analysis, you will foster actions to accelerate team performance.