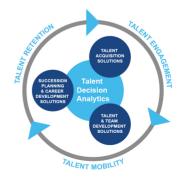

### **Harrison Talent Life Cycle Solutions**

Harrison Assessments uses predictive analytics to help organizations acquire, develop, lead and engage their talent. This comprehensive Talent Decision Analytics provides the intelligence needed throughout the talent life cycle to build effective teams and develop, engage and retain key talent. Contact us to learn how we help organizations make great decisions.