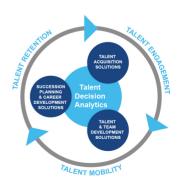

# **Harrison Talent Life Cycle Solutions**

Harrison Assessments uses predictive analytics to help organizations acquire, develop, lead and engage their talent. This comprehensive Talent Decision Analytics provides the intelligence needed throughout the talent life cycle to build effective teams and develop, engage and retain key talent. Contact us to learn how we help organizations make great decisions.